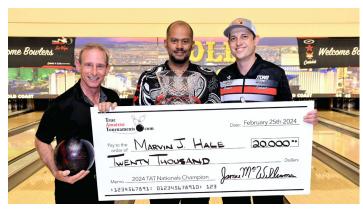

## 189 & Under Handicap Division

 Handicap is based on 80% of 220, maximum 50 pins per game. Composites considered.

#### 50 & Over Senior Division

 Handicap is based on 80% of 220, maximum 24 pins per game. Composites considered.

TAT weighted average used to adjust league average.

## 189 & 215 Handicap Divisions

- Use the highest verified average within the last 2 years or previously bowled the TAT.
- Must report any rerates from any bowling organization whether or not you accepted them. Must report winnings of \$5,000 or more.
- Players in these divisions may receive partial handicap in Championship rounds. Handicap may be adjusted for finals
- Handicap Bowlers average may be adjusted up or down based on past scores. Returning RNF bowlers can ask to be placed in Handicap Division.



Marvin Hale From Thousand Oaks, CA wins \$20,000 at the 2024 TAT Nationals

### The TAT Main Finals

#### TAT Finals are on July 7th at 10:00AM.

1 in 8 bowlers make the cut to the finals in each division and earn a minimum of \$500. Money increases at least \$200 for advancing to the next round. A 2nd bowler makes the finals with just 6 more entries.

In all rounds of the finals, bowlers play 1 game against other bowlers in their division, who are also on the same pair of lanes.

In the first 4 rounds, if there are 4 or 5 on a pair, the 2 bowlers with the highest 1-game score will advance to the next round. If there are 3 bowlers on a pair, 1 will advance. 6 on a pair, 3 advance.

In the round before the Top 5, there will only be 1 pair of lanes for each division and 1 player will advan