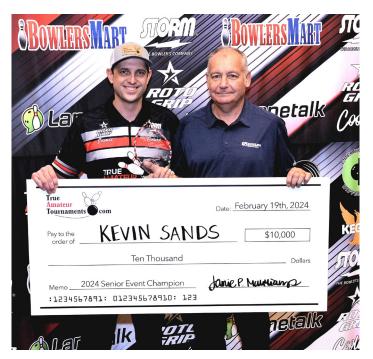

\$5,000 1st Senior Event July 1st \$3,000 1st Scratch Event July 2nd \$5,000 1st Roto Grip Chal. July 3rd \$52 Orleans Room Nights

### Seniors Only 50 & Over Event Monday July 1st - 3 PM, 5 PM 189 & Under, 190+ Divisions

- 2 Squads 3 Games Qualifying with bracket finals
- 1 in 6 cash, single elimination bracket finals.
- Division Champions meet in final match
- \$5,000 1st, \$400 8th GUARANTEED
- \$125 Entry Fee Must be entered in the TAT to be eligible
- Division champions meet in final match